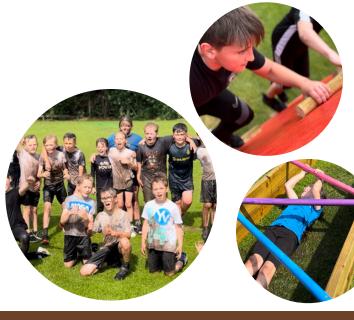

The course will be set up on your school grounds by professional installers and overseen by trained AllStars staff.

Both children and teachers will participate in a "Muddy Run" featuring up to 15 thrilling obstacles, including spider webs, jailbreaks, slack lines, tunnels, net climbs, cargo nets, tyre runs, balance beams, and more.